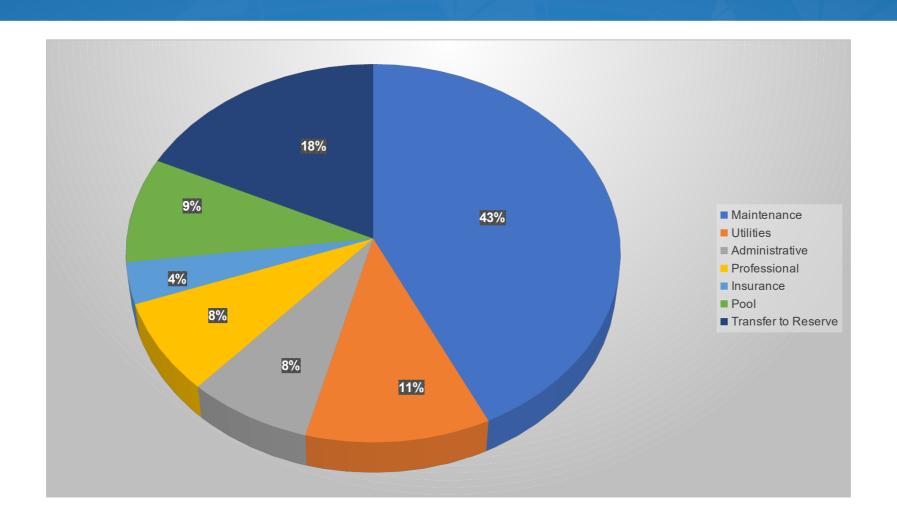

------------------------------|--------------|--------------|
| Veritex Bank Operating           | \$160,730.91 | \$230,817.89 |
| Veritex Bank Money Market        | \$0.00       | \$27.93      |
| Pacific Premier Bank MMkt        | \$50,040.70  | \$237,809.49 |
| Pacific Premier ICS Money Market | \$100,038.10 | \$0.00       |
| Morgan Stanley Capital Reserve   | \$249,642.77 | \$249,719.12 |
| Alliance Money Market            | \$117,412.52 | \$103,025.52 |
| Alliance ICS                     | \$200,382.66 | \$29.37      |

### Financial Standings \$300,000.00 \$250,000.00 \$200,000.00 \$150,000.00 \$100,000.00 \$50,000.00 \$0.00

■ YTD 2022 ■ EOY 2021



### 2021 Year Ending Budget v. Actual





### 2021 Year-End Expenses





#### 2022 YTD Budget v. Actual





### 2022 YTD Expenses





# Approve d 2023 Budget

Assessments = \$600.00 per lot



| Account                                                             | Т                      |
|---------------------------------------------------------------------|------------------------|
| NCOME                                                               |                        |
| Income                                                              |                        |
| 4110-00 Homeowner Assessment                                        | \$ 766,800             |
| Total Income Total OPERATING INCOME                                 | \$766,800              |
|                                                                     | \$766,800              |
| EXPENSES