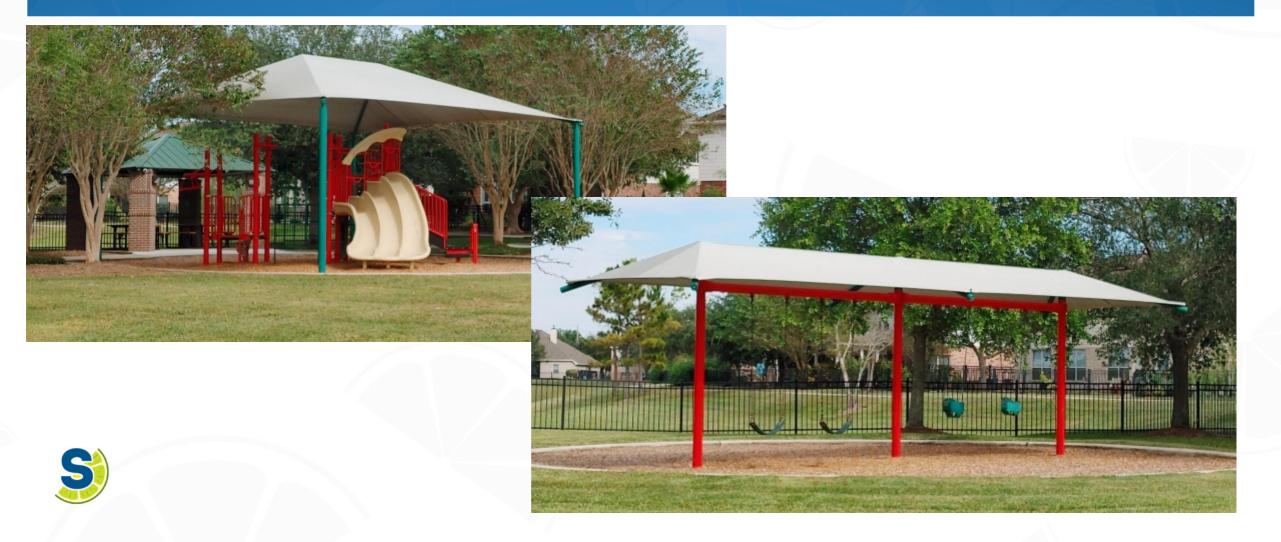

### 2021 Reconvened Annual Meeting Minutes Approval

The following projects are anticipated to occur during 2022:

- Continuing landscaping clean-up, to include tree trimming
- Repairs to the transfer pump that connects to the irrigation system
- Replace the canopies at the park near Loon and Longspur
- Camera systems updates throughout the community
- Addressing drainage concerns at the Recreation Center
- Pool area updates (replaster the pool surface, painting/updating the splash pad area)