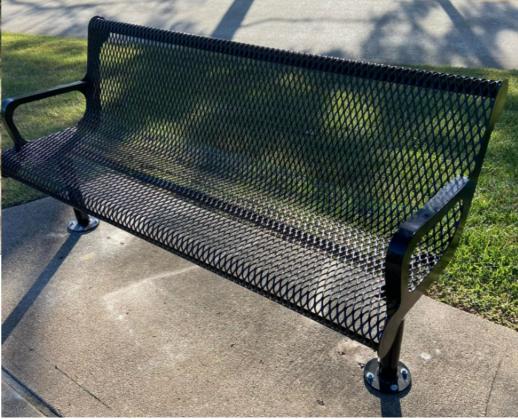

### 2021 Reconvened Annual Meeting Minutes Approval

The following projects are anticipated to occur during 2022:

- Continuing landscaping clean-up, to include tree trimming
- Repairs to the transfer pump that connects to the irrigation system
- Replace the canopies at the park near Loon and Longspur
- Camera systems updates throughout the community
- Addressing drainage concerns at the Recreation Center
- Pool area updates (replaster the pool surface, painting/updating the splash pad area)