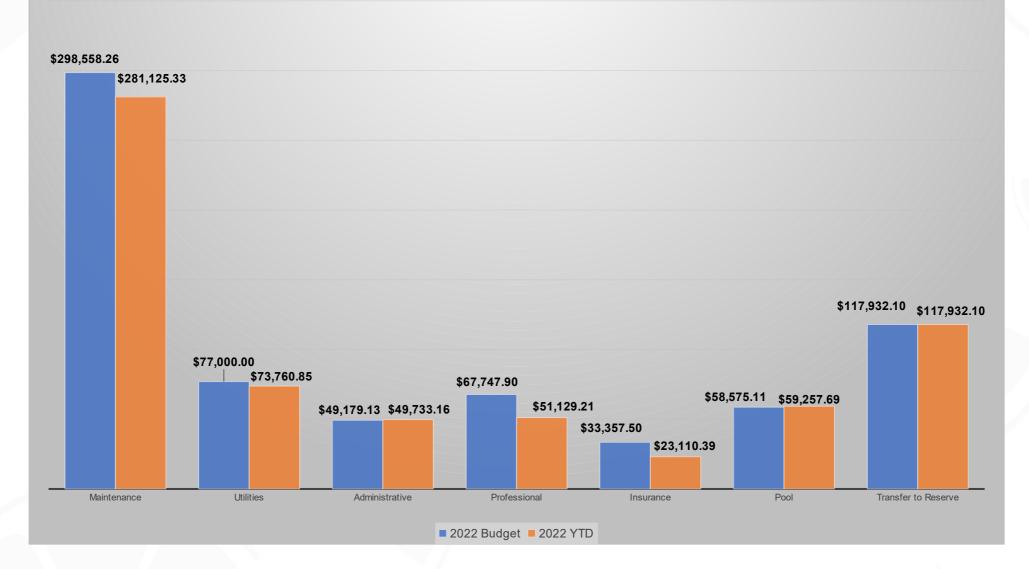

🔻   | EOY 2021 -   |
|----------------------------------|--------------|--------------|
| Veritex Bank Operating           | \$160,730.91 | \$230,817.89 |
| Veritex Bank Money Market        | \$0.00       | \$27.93      |
| Pacific Premier Bank MMkt        | \$50,040.70  | \$237,809.49 |
| Pacific Premier ICS Money Market | \$100,038.10 | \$0.00       |
| Morgan Stanley Capital Reserve   | \$249,642.77 | \$249,719.12 |
| Alliance Money Market            | \$117,412.52 | \$103,025.52 |
| Alliance ICS                     | \$200,382.66 | \$29.37      |

### Financial Standings \$300,000.00 \$250,000.00 \$200,000.00 \$150,000.00 \$100,000.00 \$50,000.00 \$0.00

■ YTD 2022 ■ EOY 2021



### 2021 Year Ending Budget v. Actual





### 2021 Year-End Expenses





#### 2022 YTD Budget v. Actual





### 2022 YTD Expenses





# Approve d 2023 Budget

Assessments = \$600.00 per lot



| Account                                                             | Т                      |
|---------------------------------------------------------------------|------------------------|
| NCOME                                                               |                        |
| Income                                                              |                        |
| 4110-00 Homeowner Assessment                                        | \$ 766,800             |
| Total Income Total OPERATING INCOME                                 | \$766,800              |
|                                                                     | \$766,800              |
| EXPENSES