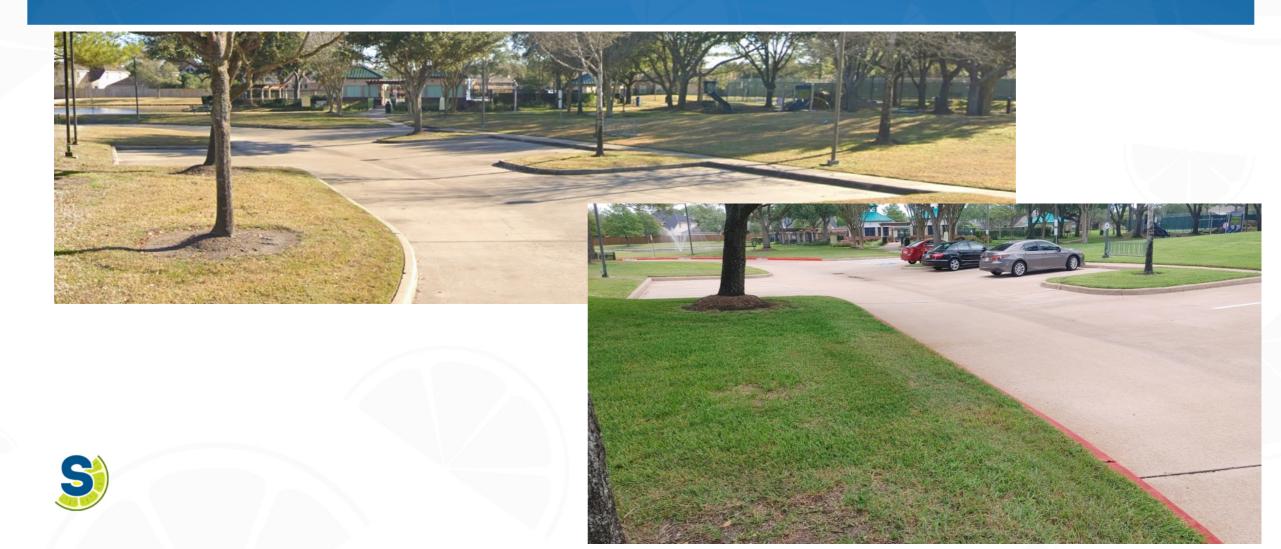

### 2021 Reconvened Annual Meeting Minutes Approval

The following projects are anticipated to occur during 2022:

- Continuing landscaping clean-up, to include tree trimming
- Repairs to the transfer pump that connects to the irrigation system
- Replace the canopies at the park near Loon and Longspur
- Camera systems updates throughout the community
- Addressing drainage concerns at the Recreation Center
- Pool area updates (replaster the pool surface, painting/updating the splash pad area)