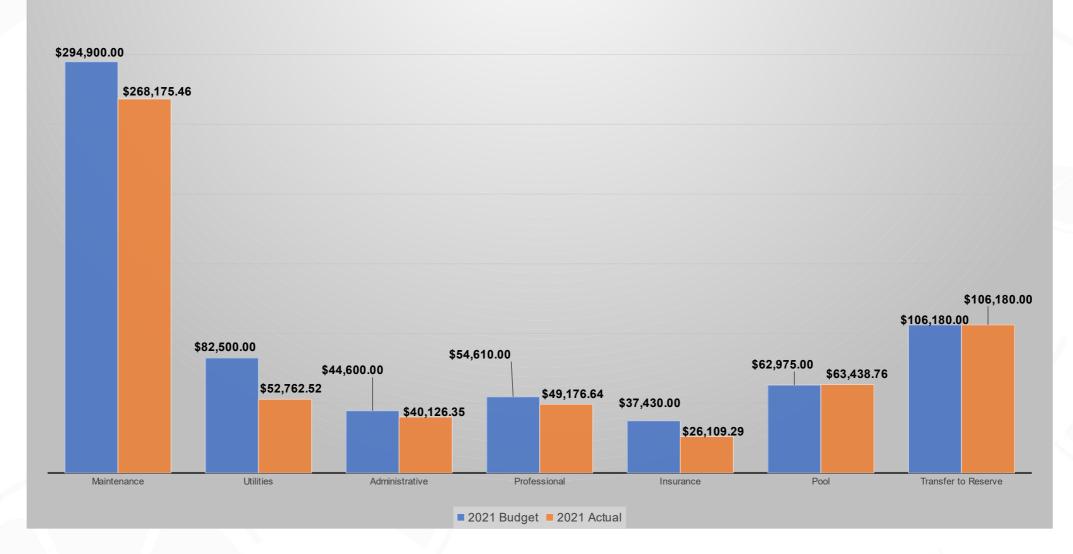

21 and YTD 11/30/2022

| Account                          | YTD 2022 🔻   | EOY 2021 -   |
|----------------------------------|--------------|--------------|
| Veritex Bank Operating           | \$160,730.91 | \$230,817.89 |
| Veritex Bank Money Market        | \$0.00       | \$27.93      |
| Pacific Premier Bank MMkt        | \$50,040.70  | \$237,809.49 |
| Pacific Premier ICS Money Market | \$100,038.10 | \$0.00       |
| Morgan Stanley Capital Reserve   | \$249,642.77 | \$249,719.12 |
| Alliance Money Market            | \$117,412.52 | \$103,025.52 |
| Alliance ICS                     | \$200,382.66 | \$29.37      |

### Financial Standings \$300,000.00 \$250,000.00 \$200,000.00 \$150,000.00 \$100,000.00 \$50,000.00 \$0.00

■ YTD 2022 ■ EOY 2021



### 2021 Year Ending Budget v. Actual





### 2021 Year-End Expenses





#### 2022 YTD Budget v. Actual





### 2022 YTD Expenses





# Approve d 2023 Budget

Assessments = \$600.00 per lot



| Account                                                             | Т                      |
|---------------------------------------------------------------------|------------------------|
| NCOME                                                               |                        |
| Income                                                              |                        |
| 4110-00 Homeowner Assessment                                        | \$ 766,800             |
| Total Income Total OPERATING INCOME                                 | \$766,800              |
|