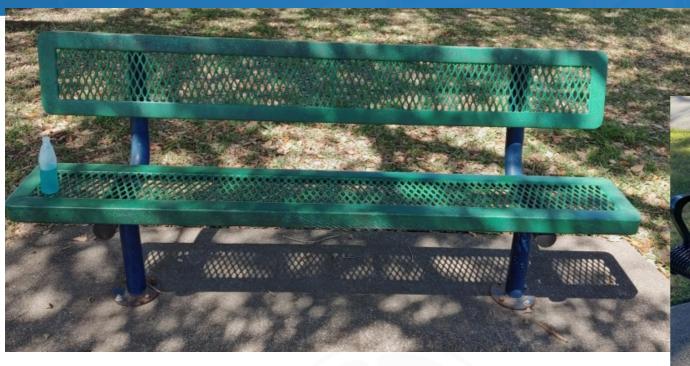

### 2021 Reconvened Annual Meeting Minutes Approval

The following projects are anticipated to occur during 2022:

- Continuing landscaping clean-up, to include tree trimming
- Repairs to the transfer pump that connects to the irrigation system
- Replace the canopies at the park near Loon and Longspur
- Camera systems updates throughout the community
- Addressing drainage concerns at the Recreation Center
- Pool area updates (replaster the pool surface, painting/updating the splash pad area)