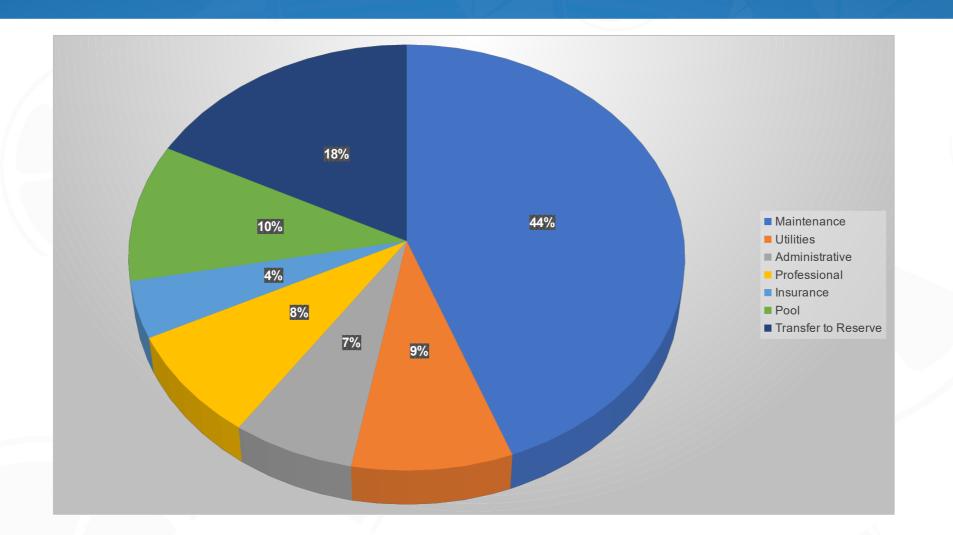

| YTD 2022 🔻   | EOY 2021 -   |
|----------------------------------|--------------|--------------|
| Veritex Bank Operating           | \$160,730.91 | \$230,817.89 |
| Veritex Bank Money Market        | \$0.00       | \$27.93      |
| Pacific Premier Bank MMkt        | \$50,040.70  | \$237,809.49 |
| Pacific Premier ICS Money Market | \$100,038.10 | \$0.00       |
| Morgan Stanley Capital Reserve   | \$249,642.77 | \$249,719.12 |
| Alliance Money Market            | \$117,412.52 | \$103,025.52 |
| Alliance ICS                     | \$200,382.66 | \$29.37      |

### Financial Standings \$300,000.00 \$250,000.00 \$200,000.00 \$150,000.00 \$100,000.00 \$50,000.00 \$0.00

■ YTD 2022 ■ EOY 2021



### 2021 Year Ending Budget v. Actual





### 2021 Year-End Expenses





#### 2022 YTD Budget v. Actual





### 2022 YTD Expenses





# Approve d 2023 Budget

Assessments = \$600.00 per lot



| Account                                                             | Т                      |
|---------------------------------------------------------------------|------------------------|
| NCOME                                                               |                        |
| Income                                                              |                        |
| 4110-00 Homeowner Assessment                                        | \$ 766,800             |
| Total Income Total OPERATING INCOME                                 | \$766,800              |
|                                                                     | \$766,800