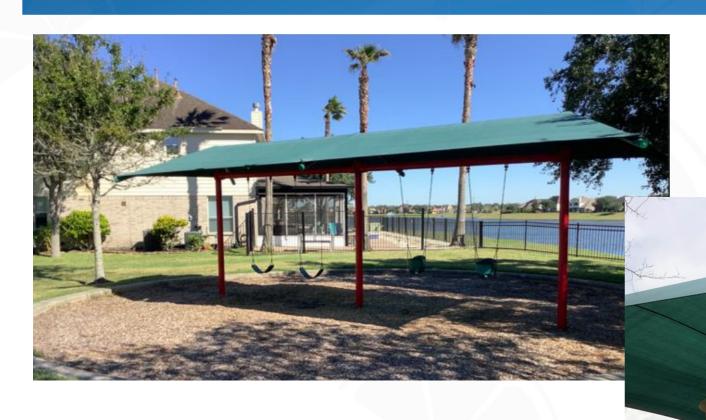

### 2021 Reconvened Annual Meeting Minutes Approval

The following projects are anticipated to occur during 2022:

- Continuing landscaping clean-up, to include tree trimming
- Repairs to the transfer pump that connects to the irrigation system
- Replace the canopies at the park near Loon and Longspur
- Camera systems updates throughout the community
- Addressing drainage concerns at the Recreation Center
- Pool area updates (replaster the pool surface, painting/updating the splash pad area)